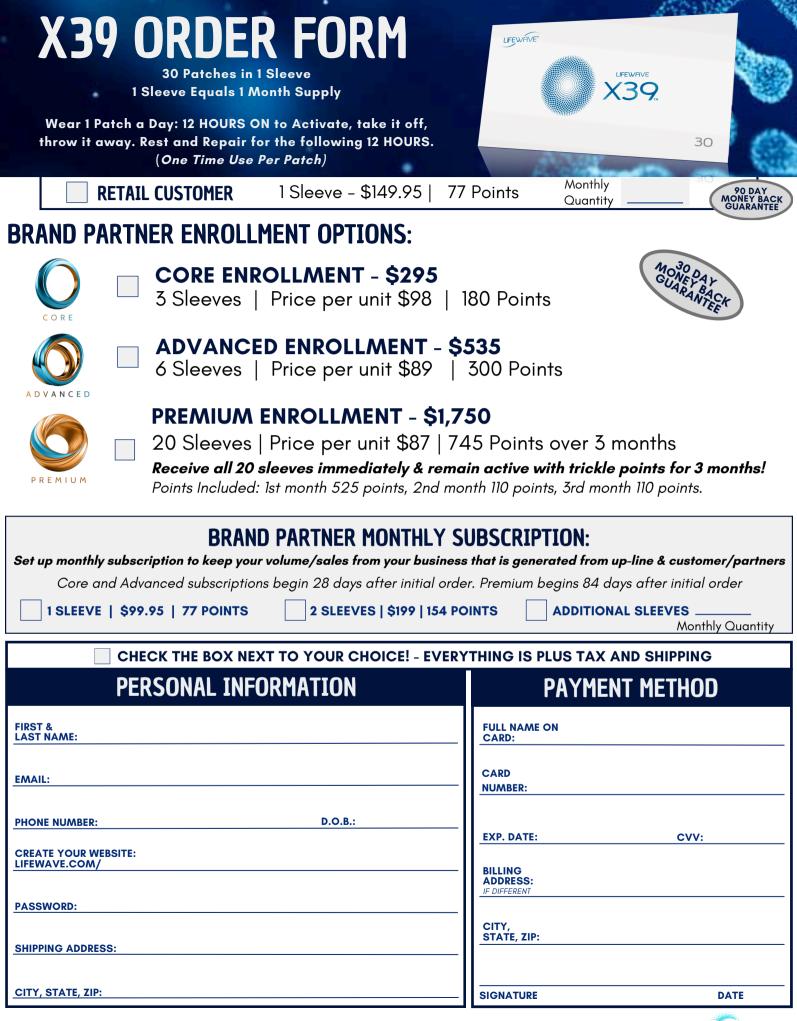

# X39 ORDER FORM

# PREFERRED CUSTOMER

# \$99.95 MONTHLY PLUS TAX AND SHIPPING

# PREFERRED CUSTOMER PLUS

X39

30

ANNUAL \$19.95 FEE

#### \$99.95 MONTHLY PLUS TAX AND SHIPPING

Anyone can become a Preferred Customer — with no sign-up fee — by simply placing a Monthly Subscription Order.

Retail and Preferred Customers may join the PC+ Program by paying the annual \$19.95 enrollment fee and scheduling a Monthly Subscription Order.

### WHOLESALE PRICING

This means a discount of more than 30% on the products they know and love. Plus, the added convenience of their favorite products automatically arriving on their doorstep at the same time every month.