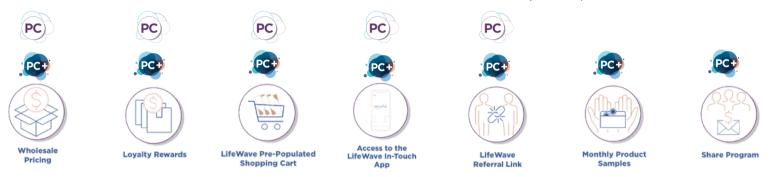

### WHOLESALE PRICING

This means a discount of more than 30% on the products they know and love. Plus, the added convenience of their favorite products automatically arriving on their doorstep at the same time every month.

# LOYALTY REWARDS

Rewards those who maintain their ongoing Monthly Subscription Order with FREE LifeWave SWAG and access to tools that will help them understand more about the LifeWave way of life.

• After three, six, and nine months of receiving their Monthly Subscription Order, Preferred Customers will get exclusive LifeWave SWAG FREE with the following month's order. After 12 consecutive months of receiving their Monthly Subscription Order, Preferred Customers will get a renewal of their Preferred Customer status and a full-size sleeve of LifeWave patches – a value of up to \$279.95!

#### LIFEWAVE PRE-POPULATED SHOPPING CART

Easily share the LifeWave products they most enjoy with others by pre-populating a virtual LifeWave shopping cart with the products they recommend and sending the link to others. It's easy to set up and makes buying LifeWave products that much easier for potential LifeWave customers.

## ACCESS TO THE LIFEWAVE IN-TOUCH APP

Access to the LifeWave In-Touch App, which is an incredible resource for product education and a great way to share their favorite products with others. Plus, the app is full of information about all that LifeWave offers, including becoming a Brand Partner.

## LIFEWAVE REFERRAL LINK

All LifeWave PC and PC+ receive their own LifeWave web address. This allows them to easily connect people to our incredible, patented health technology and the LifeWave way of life.

#### MONTHLY PRODUCT SAMPLES

Members receive a sample sleeve of some of LifeWave's most popular products each month for five months with their Monthly Subscription Order. On a PC+ Member's 6th Monthly Subscription Order, they pick a full product sleeve of their previously sampled products as a thank you for their loyalty. Product samples arrive in the following order:

#### SHARE PROGRAM

As part of the PC+ Program, the Share Program rewards those who share LifeWave products with their friends and family members. When they refer three or more customers and those customers purchase LifeWave products, they can earn \$100 in free product credit each month.