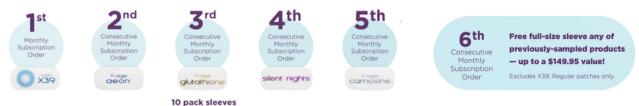

#### MONTHLY PRODUCT SAMPLES

Members receive a sample sleeve of some of LifeWave's most popular products each month for five months with their Monthly Subscription Order. On a PC+ Member's 6th Monthly Subscription Order, they pick a full product sleeve of their previously sampled products as a thank you for their loyalty. Product samples arrive in the following order: