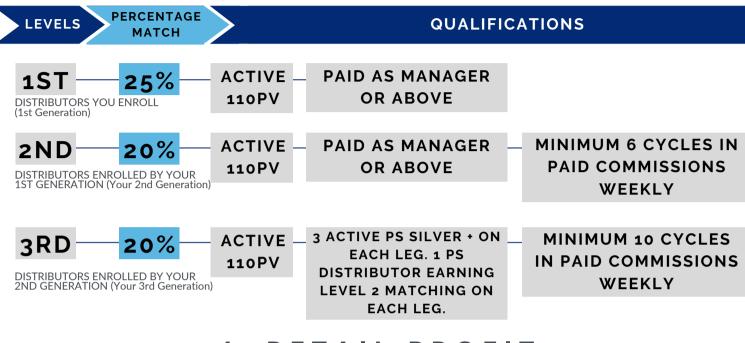

### 3. GENERATION MATCHING BONUS

As you grow your team and help your team members do the same, you earn up to 25% of THEIR binary/cycle bonus!