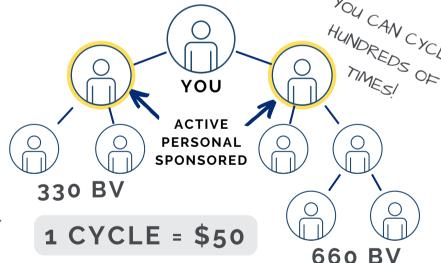

### TO BE BINARY QUALIFIED:

- 1. **Be Active** (minimum of 55 pv every 31 days) in the qualification period
- 2. Have at least **one personally sponsored active distributor on each leg** that is bronze or above
- 3. Member must have at least 330 BV on the profit (weak) leg and 660 BV on the power (strong) leg.

330 BV/660BV IS SUBTRACTED FROM BINARY TREE VOLUME. **THAT EQUALS ONE CYCLE.** 

Each purchase by a Brand Partner is given a point value which is categorized as that **Brand Partners Personal Volume**, **or PV**.